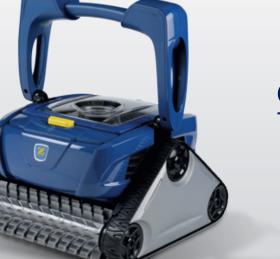

# RC 4400

CYCLONX™ PRO

## **1** OPTIMAL CLEANING FOR THE FLOOR / WALLS / WATER LINE

The RC 4400 cleans the pool floor and walls equally as well with its panel of 6 cleaning cycles, including a "special floor" programme for intense cleaning of the pool floor. And for even greater prevision, with its "surface control system", you can adjust its movement. So, your robot can reach every corner of the pool, whatever its shape.

# **2** HIGH SUCTION CAPACITY

**It's extra-wide suction inlet** and its high-capacity 3.7 L filter mean it can suck up and store all types of debris. Maximum user comfort, guaranteed.

# **3** FILTER ACCESS AT THE PUSH OF A BUTTON

One simple push of the Push'N'Go™ button raises the filter housing handle for **easy removal from the pool when cleaning**.