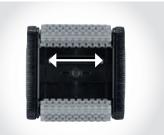

# **2** HIGH SUCTION CAPACITY

**It's extra-wide suction inlet** and its high-capacity 3.7 L filter mean it can suck up and store all types of debris. Maximum user comfort, guaranteed.