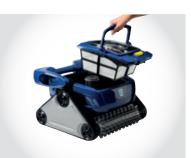

# **3** FILTER ACCESS AT THE PUSH OF A BUTTON

One simple push of the Push'N'Go™ button raises the filter housing handle for **easy removal from the pool when cleaning**.

#### **STANDARD FEATURES**

**Control unit** 

Filter canister Easy access and large capacity (3.7 litres)

Trolley