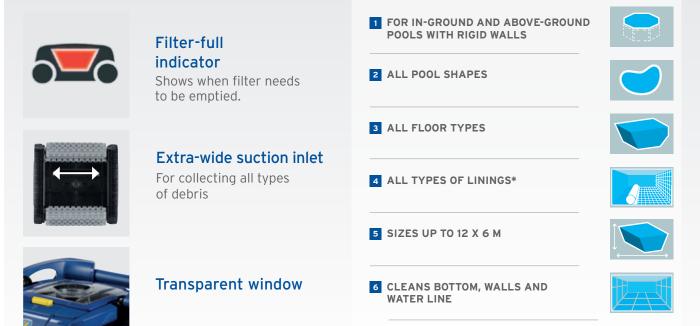

## **1** OPTIMAL CLEANING FOR THE FLOOR / WALLS / WATER LINE

The RC 4400 cleans the pool floor and walls equally as well with its panel of 6 cleaning cycles, including a "special floor" programme for intense cleaning of the pool floor. And for even greater prevision, with its "surface control system", you can adjust its movement. So, your robot can reach every corner of the pool, whatever its shape.

# **2** HIGH SUCTION CAPACITY

**It's extra-wide suction inlet** and its high-capacity 3.7 L filter mean it can suck up and store all types of debris. Maximum user comfort, guaranteed.

# **3** FILTER ACCESS AT THE PUSH OF A BUTTON

One simple push of the Push'N'Go™ button raises the filter housing handle for **easy removal from the pool when cleaning**.

#### FOR WHICH TYPE OF POOLS?

\* Specific brushes available as accessories for polyester shells and tile linings.

| Number of motors                  | 2                                                                                             |
|-----------------------------------|-----------------------------------------------------------------------------------------------|
| Cleaner dimensions<br>(W x D x H) | 41 x 42 x 28 cm                                                                               |
| Cleaner weight                    | 9 kg                                                                                          |
| Cleaning cycles                   | 1 hr - 1.5 hrs - 2 hrs (floor only)<br>1 hr - 1.5 hrs - 2 hrs (floor / walls /<br>water line) |
| Surface area of filter            | 850 cm² / 100µ                                                                                |
| Cleaned width                     | 22 cm                                                                                         |
| Cable length                      | 18 m                                                                                          |
| Drive system                      | Caterpillar track                                                                             |
| Transmission                      | Gears                                                                                         |
| Safety                            | Beach system, out-of-water safety, electronic motor protection                                |