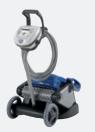

#### **STANDARD FEATURES**

**Control unit** 

Filter canister Easy access and large capacity (3.7 litres)

Trolley